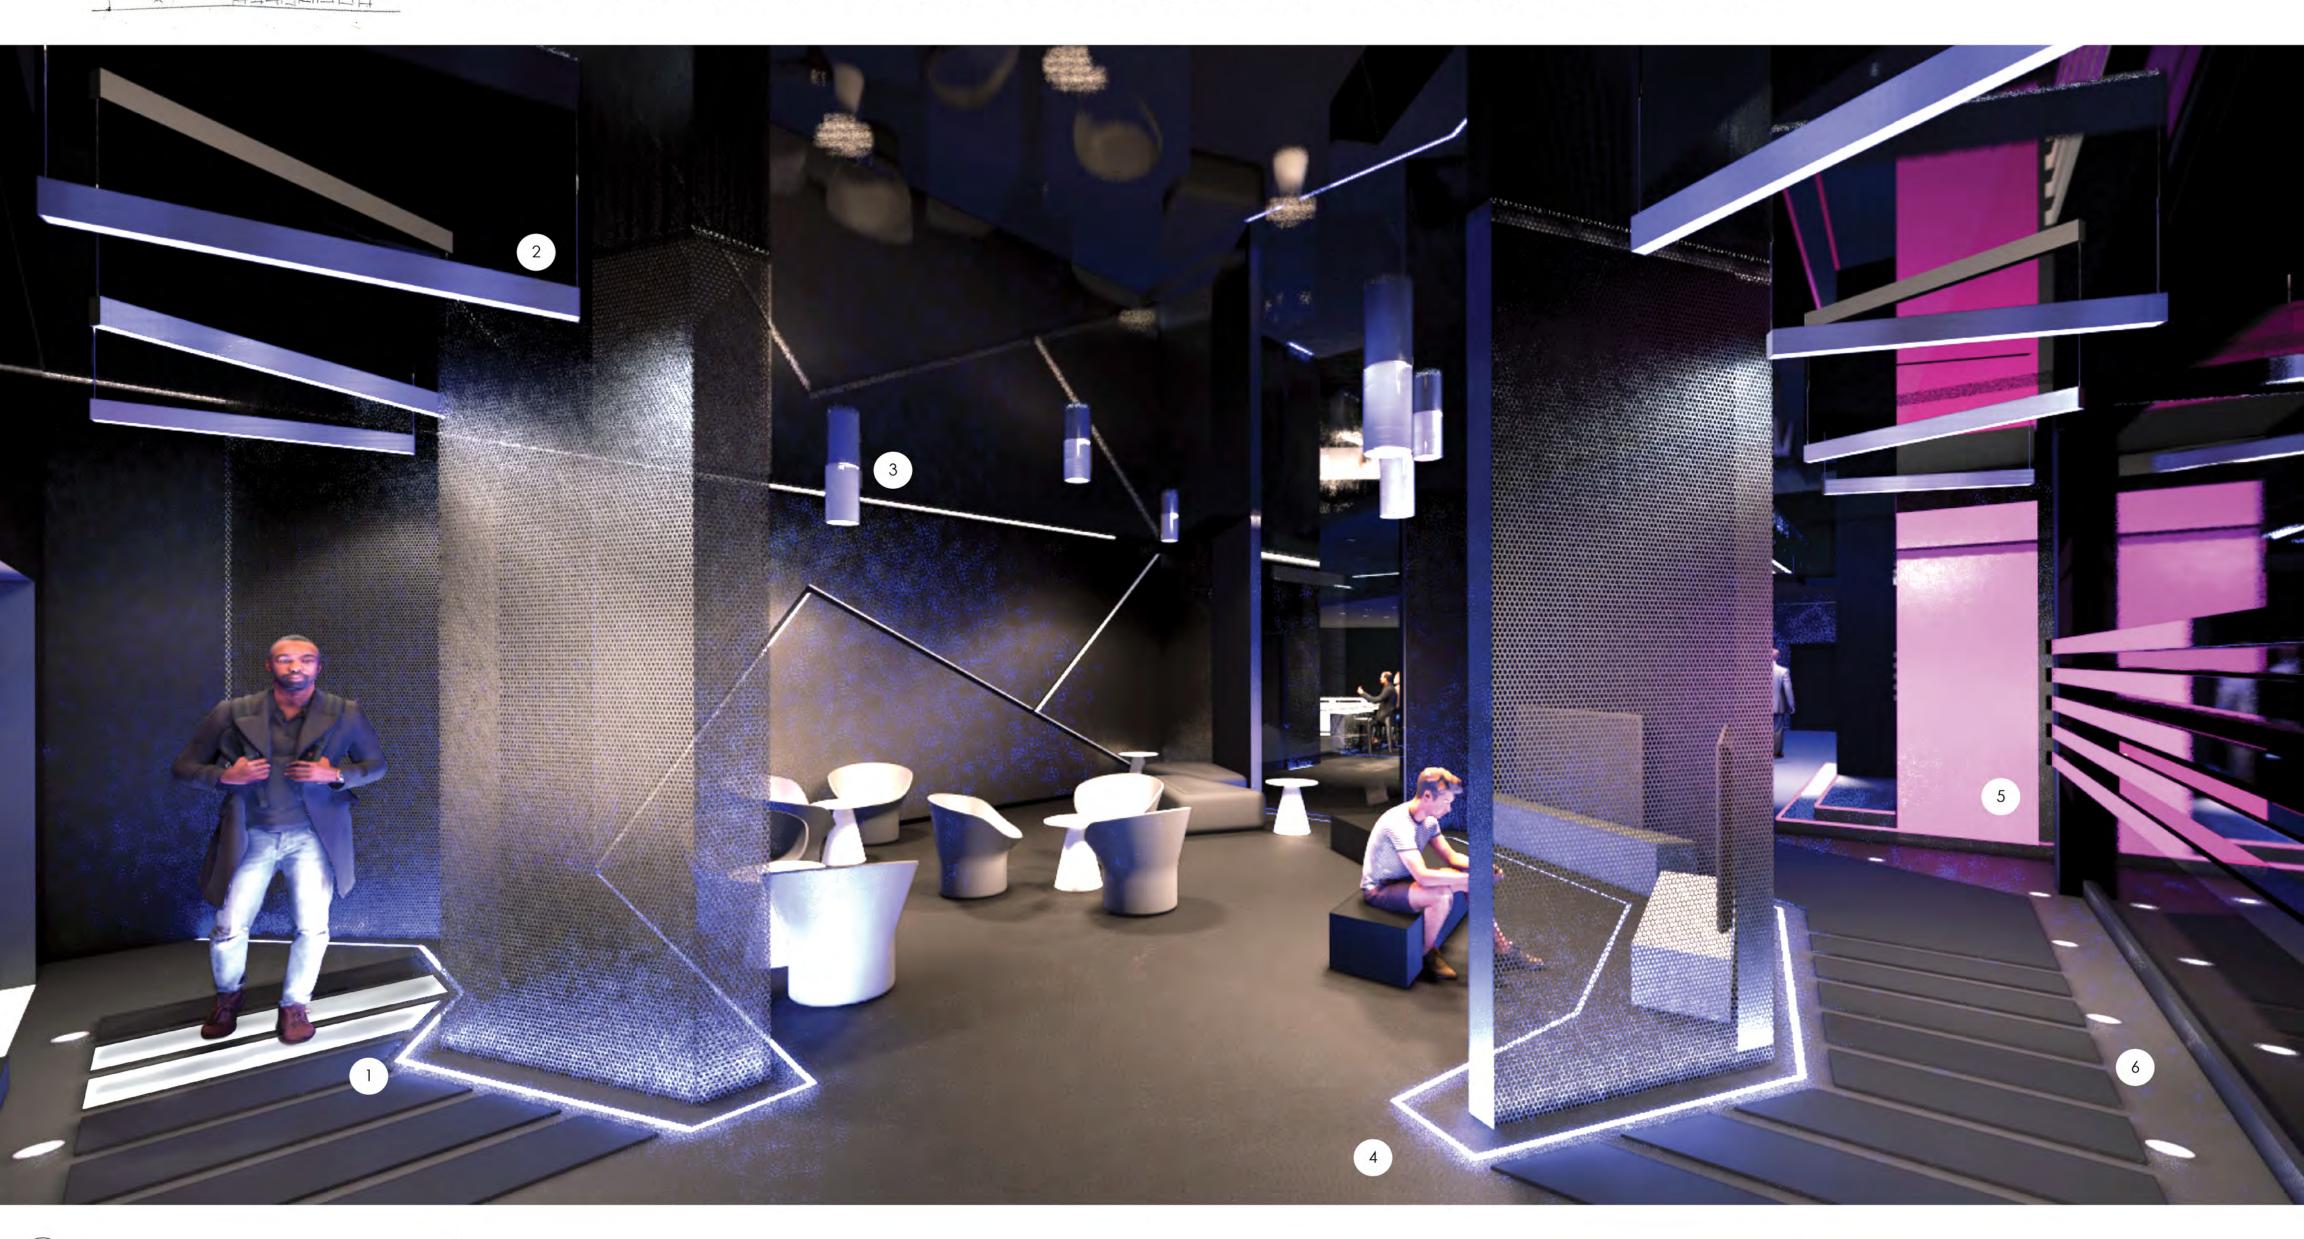

- The experience of lighting starts at the entry when customers step into the space. The pressure sensitive LED panal on the floor interact with users of space to create a loading effect and draw people's attention fully into the space.
- (2) The suspended LED light fixtures respond to the design on the floor to lead the customer through the space invoking a sense of repetition.
  - The LED down light provide the feeling of togetherness to the area. These light fixtures appear as if they are moving up towards the ceiling which is later reflected in the bar area.
- The LED strips set into the floor define the bondary of the area and give a glow to the metal laminates.
- 5 The LED screen is set as a visual element to the scene and informs the customers with gaming competitions and events that will happen within the space.
- The recessed uplight on the floor illuminate the path way to promote safeness when the pressure sensitive panels are not awakened by people.