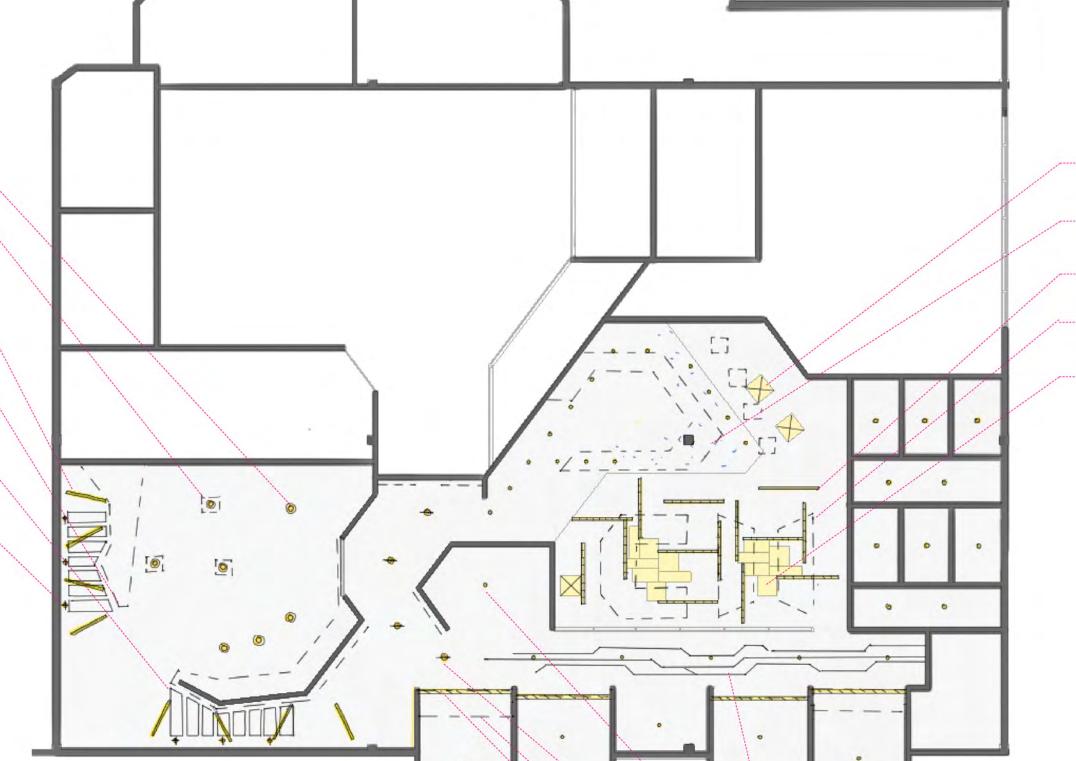

## LIGHT MAP & CEILING PLAN

uplight

REPLETED MATERIAL DN WALL

### LIGHT SCHEDULE

| Code | Symbol   | Description                           | Manufacturer/Model                                | Lamp        | Mounting | Remarks                                    | Layers     |
|------|----------|---------------------------------------|---------------------------------------------------|-------------|----------|--------------------------------------------|------------|
| SL   |          | Suspended Light<br>Fixture            | Eaton / Define Series -<br>Suspended              | LED         | Ceiling  | Length: 4",<br>4000k                       | Flush Lens |
| RL6" | $\Theta$ | Recessed<br>Downlight                 | Eaton / HC6 LED Series                            | LED         | Ceiling  |                                            | General    |
| UF   | 0        | Uplight fixture                       | Eaton / Boca 612                                  | Halogen     | Ground   |                                            | General    |
| RL   |          | Recessed Light<br>Fixture             | Eaton /<br>Neo-Ray Define Recessed                | LED         | Ceiling  |                                            | Drop Lens  |
| WM   |          | Wall Mounted<br>Light Fixture         | Eaton / Define Series - Wall                      | LED         | Wall     |                                            | Flush Lens |
| RL4° | 0        | Recessed<br>Downlight                 | Eaton / HC4 LED Series                            | LED         | Ceiling  |                                            | General    |
| DL   | 0        | Down Light<br>Fixture                 | Eaton/ C16032                                     | Fluorescent | Surface  |                                            | General    |
| SP   |          | Suspended<br>Pendant Light<br>Fixture | Eaton / Sharper Sense<br>Square Pendant Luminaire | LED         | Ceiling  | Without<br>Acoustic<br>Sound<br>Absorption |            |
| LA   |          | Ceiling Lamp                          | Custom Design                                     | LED         | Ceiling  |                                            | General    |

LED suspended

LED strip set into

pendant light

bar counter

LED recessed

LED strip set into

Ceiling lamp

the floor

LA

DL

SP

RL 4"

WM

lenge of having a column

in the middle of the area

and turns it to the focal

point whthin the space.