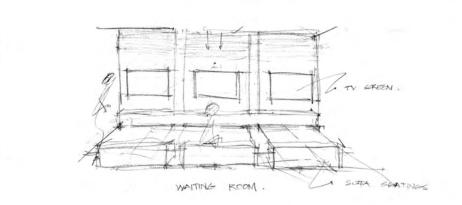

# CYBER HUB

is a multi-function space that is appealing to the age of the internet.

Located on the first floor of the building, It combines pc gaming, vr exploring and computer-based working together with explosive designs. Bringing a space that is almost feeling like a nightclub and bringing the customers with immersive and futuristic experience while working or playing. The experience at the entry hallway will take people who enter the space to another universe.

- The experience of lighting starts at the entry when customers step into the space. The pressure sensitive LED panal on the floor interact with users of space to create a loading effect and draw people's attention fully into the space.
- (2) The suspended LED light fixtures respond to the design on the floor to lead the customer through the space invoking a sense of repetition.
  - The LED down light provide the feeling of togetherness to the area. These light fixtures appear as if they are moving up towards the ceiling which is later reflected in the bar area.
- The LED strips set into the floor define the bondary of the area and give a glow to the metal laminates.
- 5 The LED screen is set as a visual element to the scene and informs the customers with gaming competitions and events that will happen within the space.
- The recessed uplight on the floor illuminate the path way to promote safeness when the pressure sensitive panels are not awakened by people.