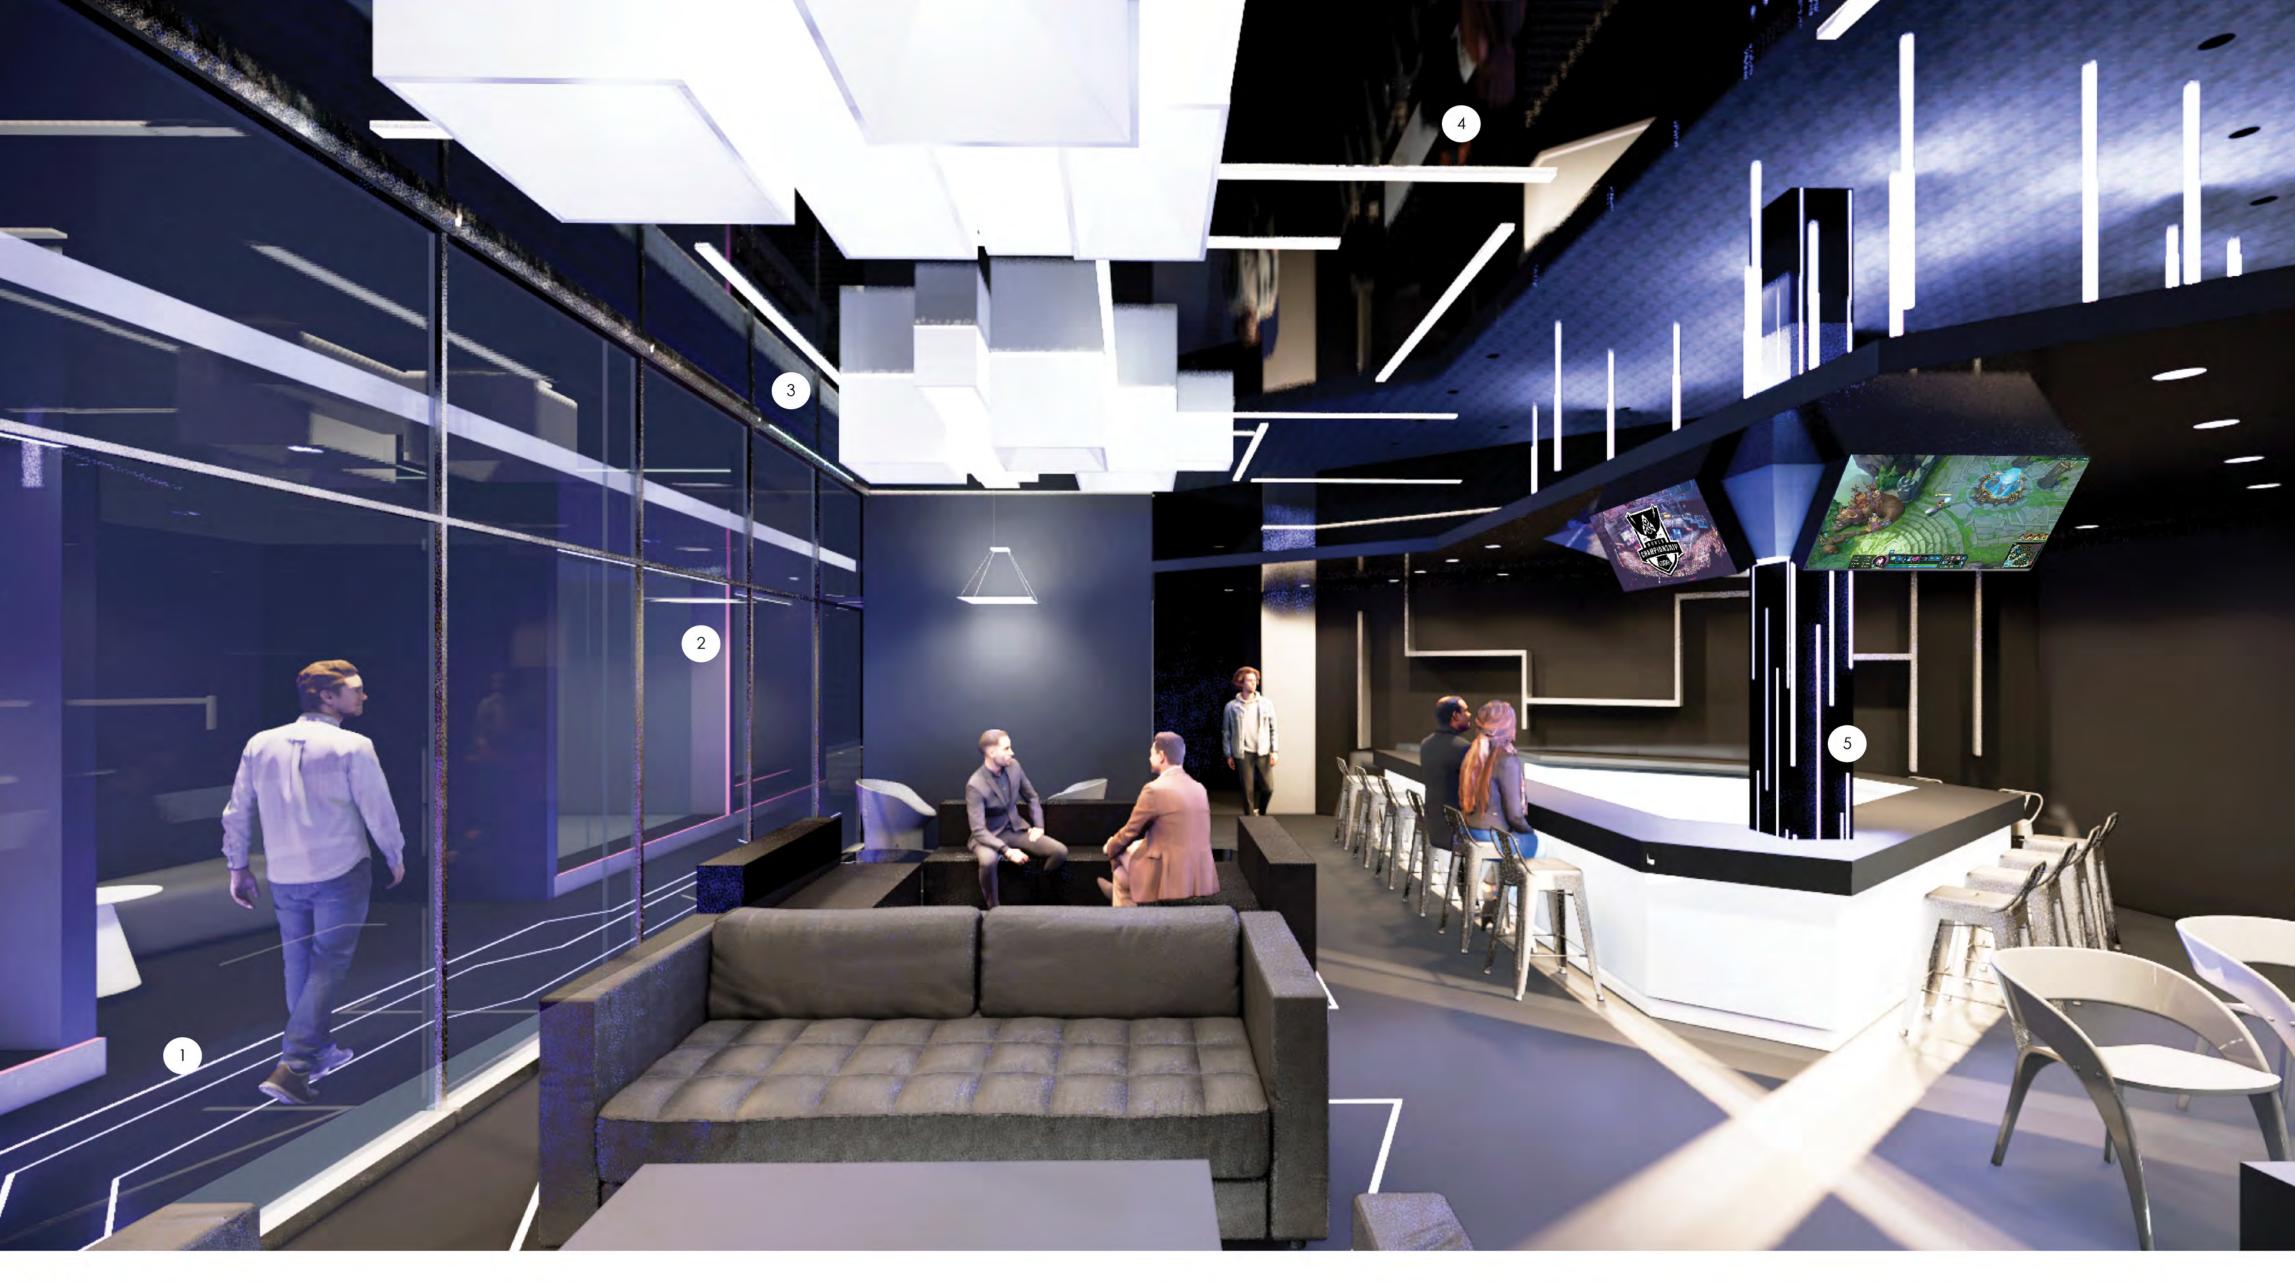

- The experience of lighting starts at the entry when customers step into the space. The pressure sensitive LED panal on the floor interact with users of space to create a loading effect and draw people's attention fully into the space.
- (2) The suspended LED light fixtures respond to the design on the floor to lead the customer through the space invoking a sense of repetition.
  - The LED down light provide the feeling of togetherness to the area. These light fixtures appear as if they are moving up towards the ceiling which is later reflected in the bar area.
- The LED strips set into the floor define the bondary of the area and give a glow to the metal laminates.
- 5 The LED screen is set as a visual element to the scene and informs the customers with gaming competitions and events that will happen within the space.
- The recessed uplight on the floor illuminate the path way to promote safeness when the pressure sensitive panels are not awakened by people.