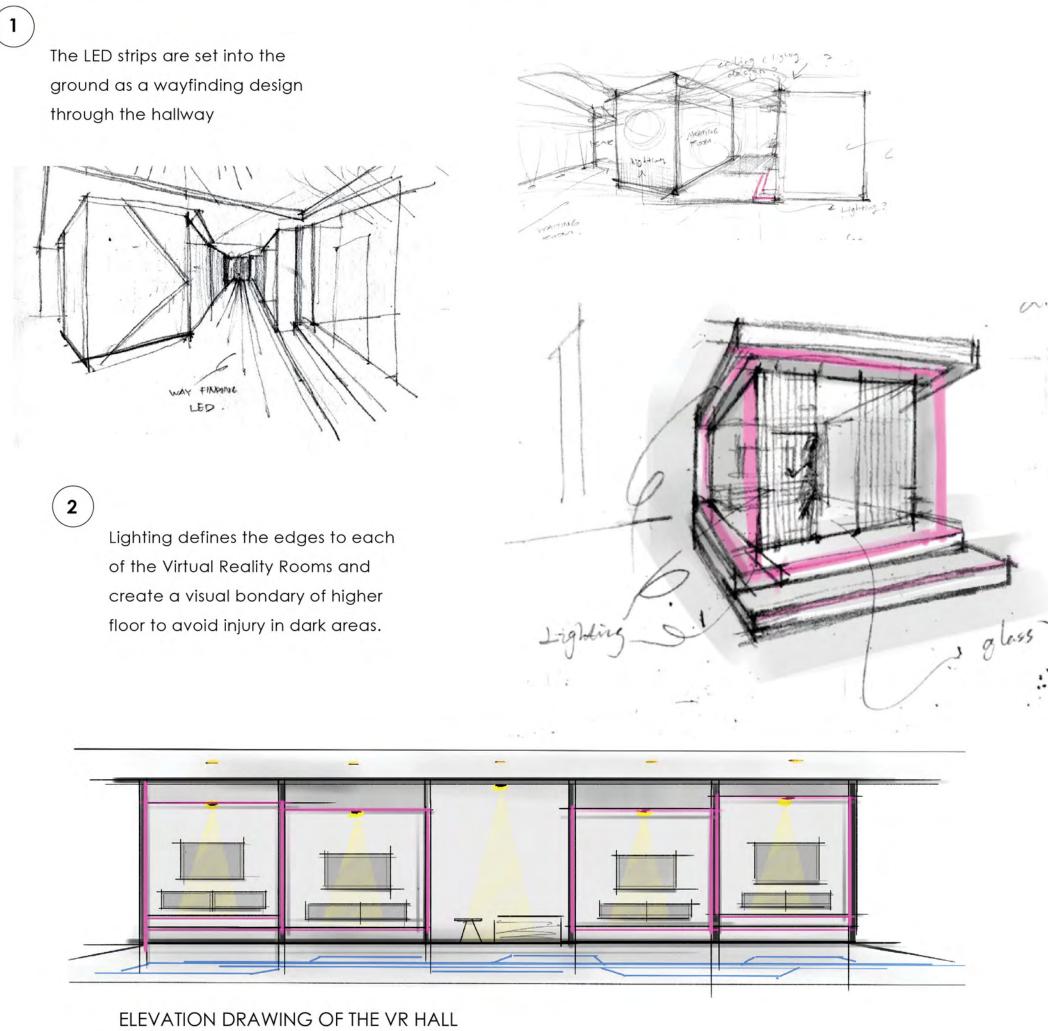

- The experience of lighting starts at the entry when customers step into the space. The pressure sensitive LED panal on the floor interact with users of space to create a loading effect and draw people's attention fully into the space.
- (2) The suspended LED light fixtures respond to the design on the floor to lead the customer through the space invoking a sense of repetition.
  - The LED down light provide the feeling of togetherness to the area. These light fixtures appear as if they are moving up towards the ceiling which is later reflected in the bar area.
- The LED strips set into the floor define the bondary of the area and give a glow to the metal laminates.
- 5 The LED screen is set as a visual element to the scene and informs the customers with gaming competitions and events that will happen within the space.
- The recessed uplight on the floor illuminate the path way to promote safeness when the pressure sensitive panels are not awakened by people.