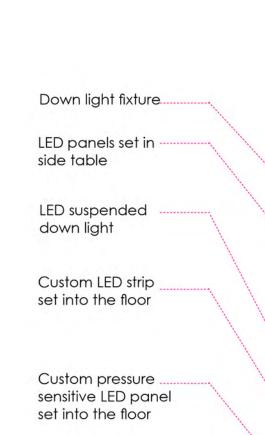

- The experience of lighting starts at the entry when customers step into the space. The pressure sensitive LED panal on the floor interact with users of space to create a loading effect and draw people's attention fully into the space.
- (2) The suspended LED light fixtures respond to the design on the floor to lead the customer through the space invoking a sense of repetition.
  - The LED down light provide the feeling of togetherness to the area. These light fixtures appear as if they are moving up towards the ceiling which is later reflected in the bar area.
- The LED strips set into the floor define the bondary of the area and give a glow to the metal laminates.
- 5 The LED screen is set as a visual element to the scene and informs the customers with gaming competitions and events that will happen within the space.
- The recessed uplight on the floor illuminate the path way to promote safeness when the pressure sensitive panels are not awakened by people.