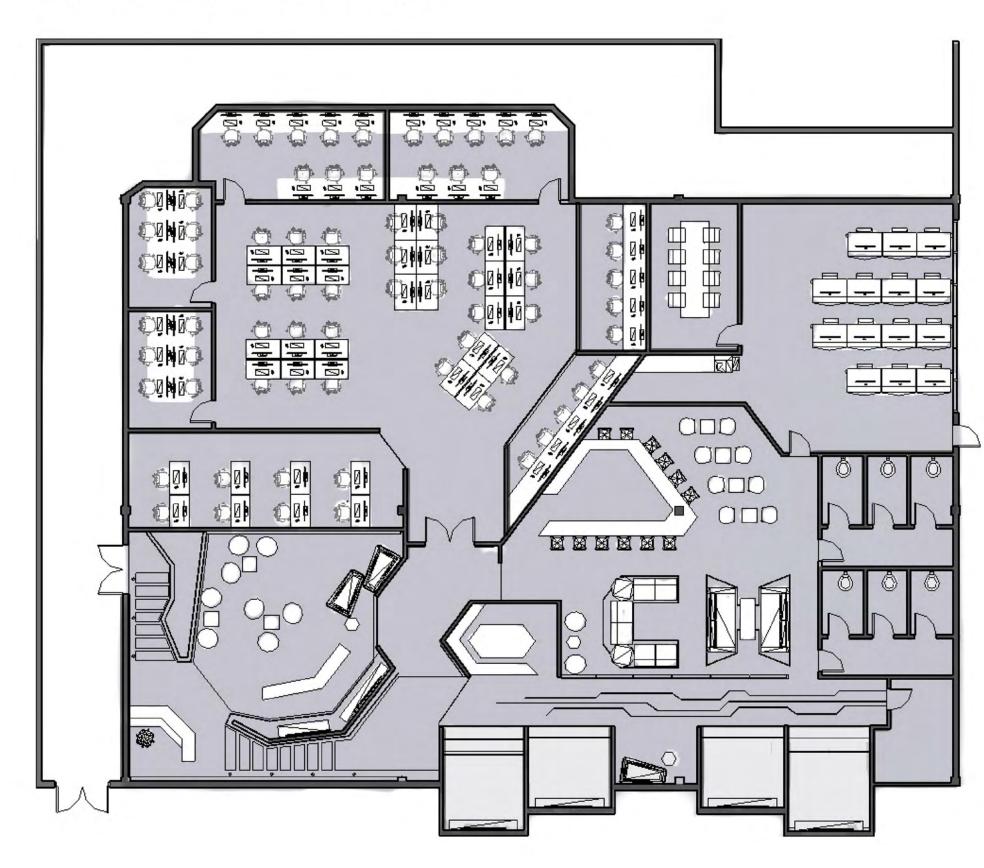

| Fluorescent | Surface  |                                            | General    |
| SP   |          | Suspended<br>Pendant Light<br>Fixture | Eaton / Sharper Sense<br>Square Pendant Luminaire | LED         | Ceiling  | Without<br>Acoustic<br>Sound<br>Absorption |            |
| LA   |          | Ceiling Lamp                          | Custom Design                                     | LED         | Ceiling  |                                            | General    |



LED suspended

LED strip set into

pendant light

bar counter

LED recessed

LED strip set into

Ceiling lamp

the floor







LA



DL

SP

RL 4"

WM









lenge of having a column

in the middle of the area

and turns it to the focal

point whthin the space.

#### REFERENCE FLOOR PLAN



#### ROOM BRIGHTNESS & LPD

| Room / Area   | LPD (Lighting Power Density) | Room Brightness (fc) |  |
|---------------|------------------------------|----------------------|--|
| Entry / Lobby | 0.96 w / sq ft               | 40 fc                |  |
| Break Area    | 0.6 w / sq ft                | 30 fc                |  |
| VR Area       | 0.45 w / sq ft               | 19 fc                |  |
| Bar           | 0.8 w / sq ft                | 28 fc                |  |