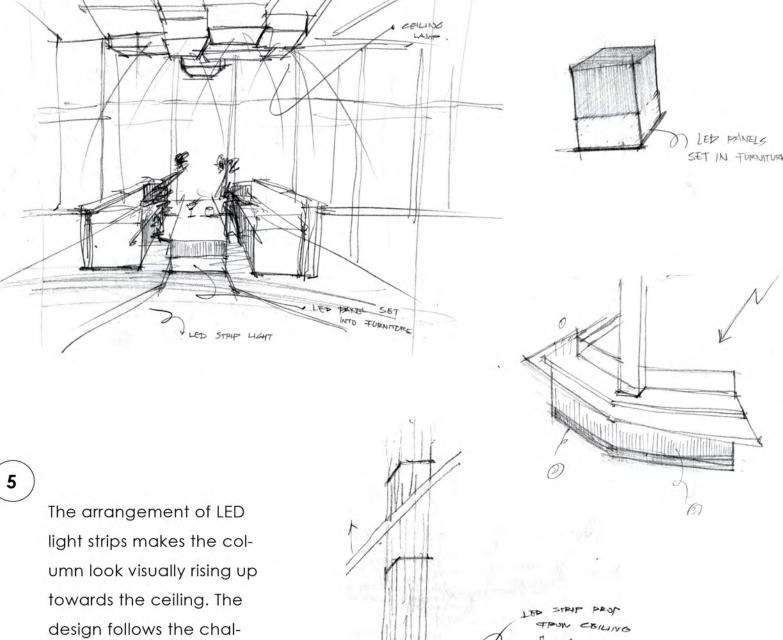

- The experience of lighting starts at the entry when customers step into the space. The pressure sensitive LED panal on the floor interact with users of space to create a loading effect and draw people's attention fully into the space.
- (2) The suspended LED light fixtures respond to the design on the floor to lead the customer through the space invoking a sense of repetition.
  - The LED down light provide the feeling of togetherness to the area. These light fixtures appear as if they are moving up towards the ceiling which is later reflected in the bar area.
- The LED strips set into the floor define the bondary of the area and give a glow to the metal laminates.
- 5 The LED screen is set as a visual element to the scene and informs the customers with gaming competitions and events that will happen within the space.
- The recessed uplight on the floor illuminate the path way to promote safeness when the pressure sensitive panels are not awakened by people.

LA

DL

SP

RL 4"

WM

lenge of having a column

in the middle of the area

and turns it to the focal

point whthin the space.