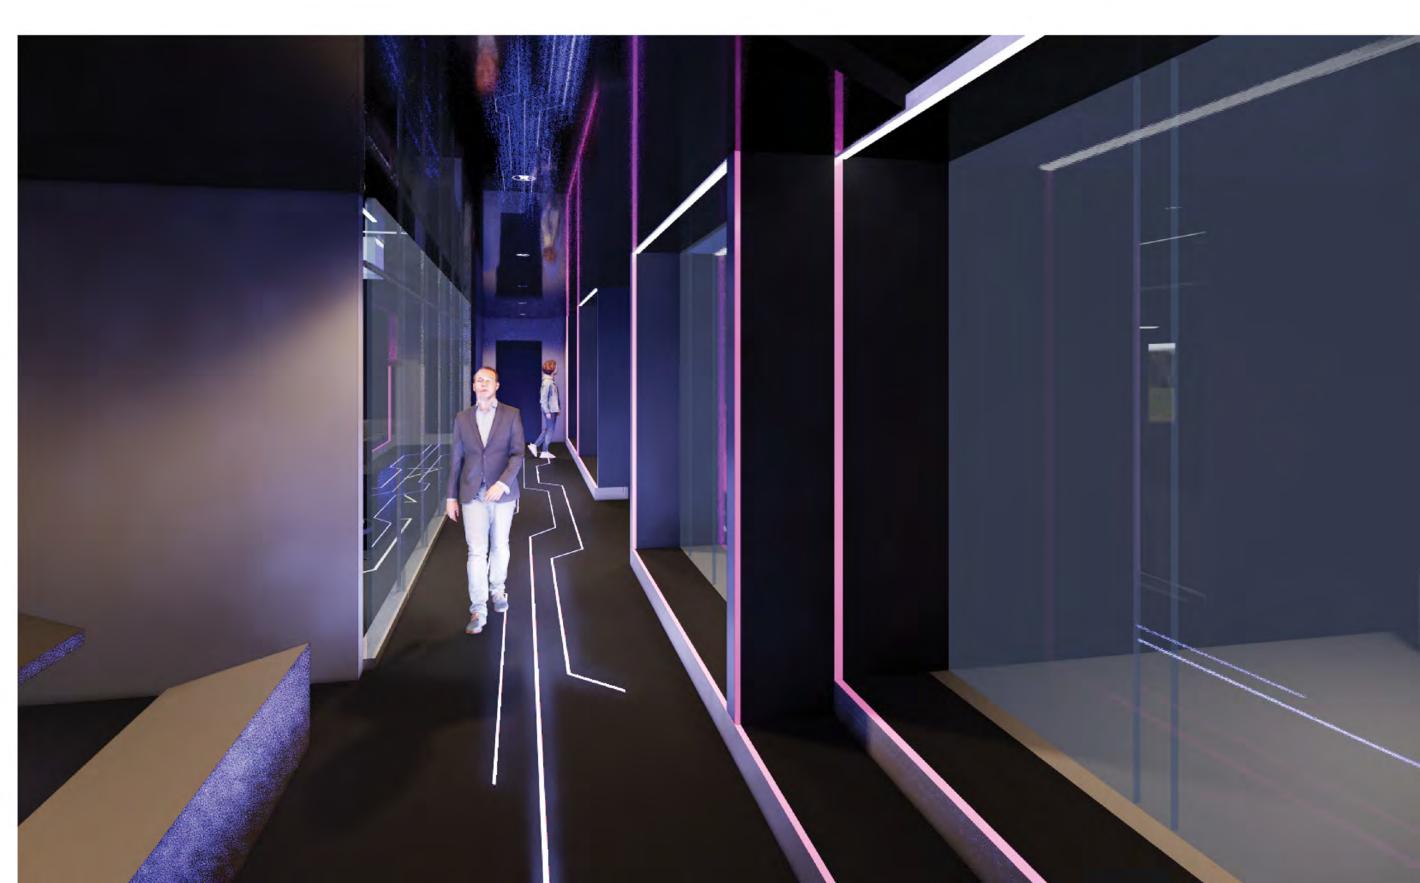

# CYBER HUB

is a multi-function space that is appealing to the age of the internet.

Located on the first floor of the building, It combines pc gaming, vr exploring and computer-based working together with explosive designs. Bringing a space that is almost feeling like a nightclub and bringing the customers with immersive and futuristic experience while working or playing. The experience at the entry hallway will take people who enter the space to another universe.

- The experience of lighting starts at the entry when customers step into the space. The pressure sensitive LED panal on the floor interact with users of space to create a loading effect and draw people's attention fully into the space.
- (2) The suspended LED light fixtures respond to the design on the floor to lead the customer through the space invoking a sense of repetition.
  - The LED down light provide the feeling of togetherness to the area. These light fixtures appear as if they are moving up towards the ceiling which is later reflected in the bar area.
- The LED strips set into the floor define the bondary of the area and give a glow to the metal laminates.
- 5 The LED screen is set as a visual element to the scene and informs the customers with gaming competitions and events that will happen within the space.
- The recessed uplight on the floor illuminate the path way to promote safeness when the pressure sensitive panels are not awakened by people.