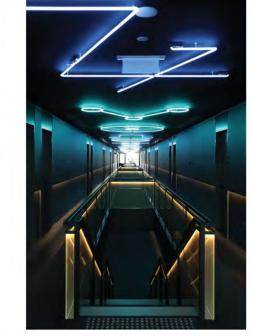

# CYBER HUB

is a multi-function space that is appealing to the age of the internet.

Located on the first floor of the building, It combines pc gaming, vr exploring and computer-based working together with explosive designs. Bringing a space that is almost feeling like a nightclub and bringing the customers with immersive and futuristic experience while working or playing. The experience at the entry hallway will take people who enter the space to another universe.

- The experience of lighting starts at the entry when customers step into the space. The pressure sensitive LED panal on the floor interact with users of space to create a loading effect and draw people's attention fully into the space.
- (2) The suspended LED light fixtures respond to the design on the floor to lead the customer through the space invoking a sense of repetition.
  - The LED down light provide the feeling of togetherness to the area. These light fixtures appear as if they are moving up towards the ceiling which is later reflected in the bar area.
- The LED strips set into the floor define the bondary of the area and give a glow to the metal laminates.
- 5 The LED screen is set as a visual element to the scene and informs the customers with gaming competitions and events that will happen within the space.
- The recessed uplight on the floor illuminate the path way to promote safeness when the pressure sensitive panels are not awakened by people.