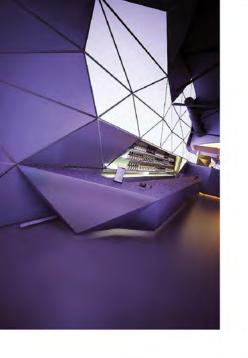

# CYBER HUB

is a multi-function space that is appealing to the age of the internet.

Located on the first floor of the building, It combines pc gaming, vr exploring and computer-based working together with explosive designs. Bringing a space that is almost feeling like a nightclub and bringing the customers with immersive and futuristic experience while working or playing. The experience at the entry hallway will take people who enter the space to another universe.

- The experience of lighting starts at the entry when customers step into the space. The pressure sensitive LED panal on the floor interact with users of space to create a loading effect and draw people's attention fully into the space.
- (2) The suspended LED light fixtures respond to the design on the floor to lead the customer through the space invoking a sense of repetition.
  - The LED down light provide the feeling of togetherness to the area. These light fixtures appear as if they are moving up towards the ceiling which is later reflected in the bar area.
- The LED strips set into the floor define the bondary of the area and give a glow to the metal laminates.
- 5 The LED screen is set as a visual element to the scene and informs the customers with gaming competitions and events that will happen within the space.
- The recessed uplight on the floor illuminate the path way to promote safeness when the pressure sensitive panels are not awakened by people.