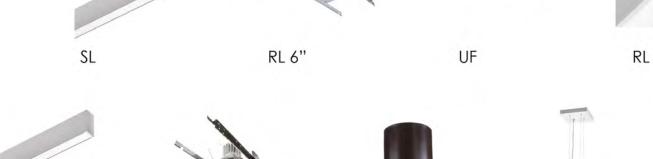

- The experience of lighting starts at the entry when customers step into the space. The pressure sensitive LED panal on the floor interact with users of space to create a loading effect and draw people's attention fully into the space.
- (2) The suspended LED light fixtures respond to the design on the floor to lead the customer through the space invoking a sense of repetition.
  - The LED down light provide the feeling of togetherness to the area. These light fixtures appear as if they are moving up towards the ceiling which is later reflected in the bar area.
- The LED strips set into the floor define the bondary of the area and give a glow to the metal laminates.
- 5 The LED screen is set as a visual element to the scene and informs the customers with gaming competitions and events that will happen within the space.
- The recessed uplight on the floor illuminate the path way to promote safeness when the pressure sensitive panels are not awakened by people.