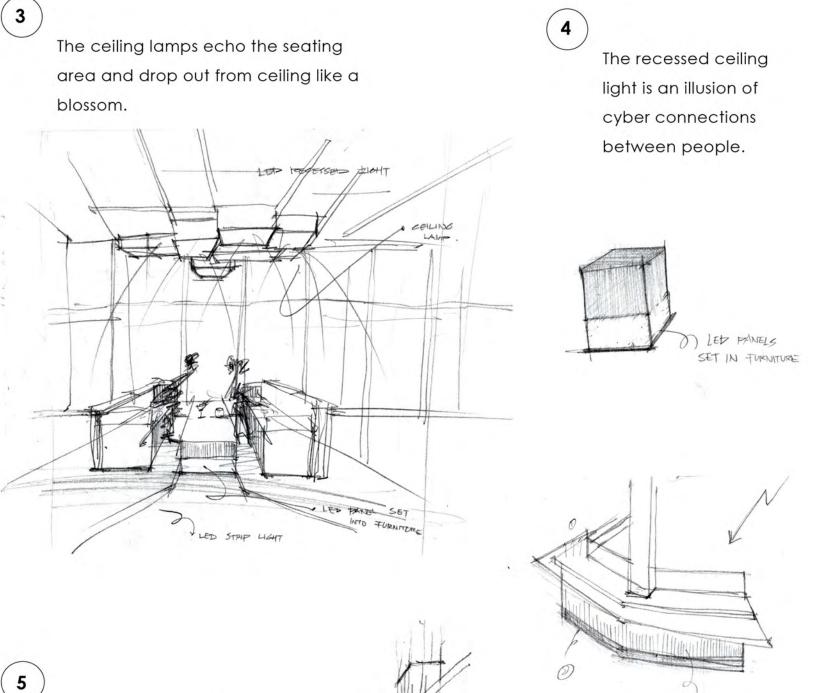

# CYBER HUB

is a multi-function space that is appealing to the age of the internet.

Located on the first floor of the building, It combines pc gaming, vr exploring and computer-based working together with explosive designs. Bringing a space that is almost feeling like a nightclub and bringing the customers with immersive and futuristic experience while working or playing. The experience at the entry hallway will take people who enter the space to another universe.

- The experience of lighting starts at the entry when customers step into the space. The pressure sensitive LED panal on the floor interact with users of space to create a loading effect and draw people's attention fully into the space.
- (2) The suspended LED light fixtures respond to the design on the floor to lead the customer through the space invoking a sense of repetition.
  - The LED down light provide the feeling of togetherness to the area. These light fixtures appear as if they are moving up towards the ceiling which is later reflected in the bar area.
- The LED strips set into the floor define the bondary of the area and give a glow to the metal laminates.
- 5 The LED screen is set as a visual element to the scene and informs the customers with gaming competitions and events that will happen within the space.
- The recessed uplight on the floor illuminate the path way to promote safeness when the pressure sensitive panels are not awakened by people.